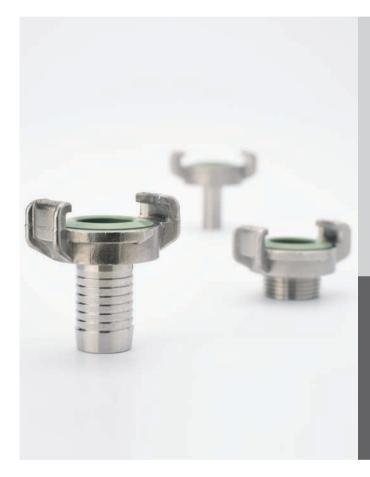

## **GEKA plus Claw Couplings** for Strict Hygiene Requirements

GEKA plus Claw Couplings made of chromium steel are the universal couplings for applications in the chemical industry, for water, lye and different aggressive media as well as strict hygiene requirements.

The products have a patented high-performance sealing ring made of FKM with excellent elasticity properties.

Depending on the application, we recommend hose clips or clamps for fixation.

## Advantages:

- Easy to couple, high pressure and vacuum range, reduced tilting moment
- Maximum passage through perfect wall thickness
- Safe and hose-friendly hose barbs
- Ergonomically formed claws
- Safety notches against accidental loosening
- Different sizes and connection types