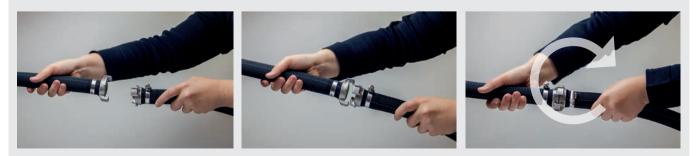

## Easy Handling – Safe and Firm Grip

GEKA plus claw couplings are connected the same way as standard claw couplings. Push the two couplings together at 180° degrees opposite to each other until the seal faces touch. Afterwards, rotate one coupling half as far as it will go into the opposite direction of the other - the couplings lock into place.